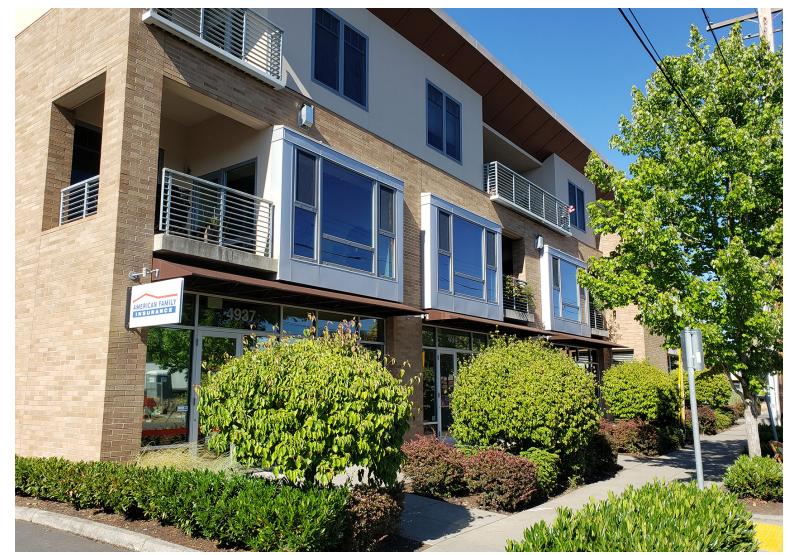

# FREMONT RETAIL SPACE

#### **ADDRESS**

NE Fremont St and 49th Ave. Portland, OR

#### **AVAILABLE SPACE**

- 2,232 SF retail or restaurant space Second generation café
- 1,071 SF retail or office space
   Second generation frozen yogurt shop

Spaces can be combined for 3,303 SF

PLEASE DO NOT DISTURB TENANTS