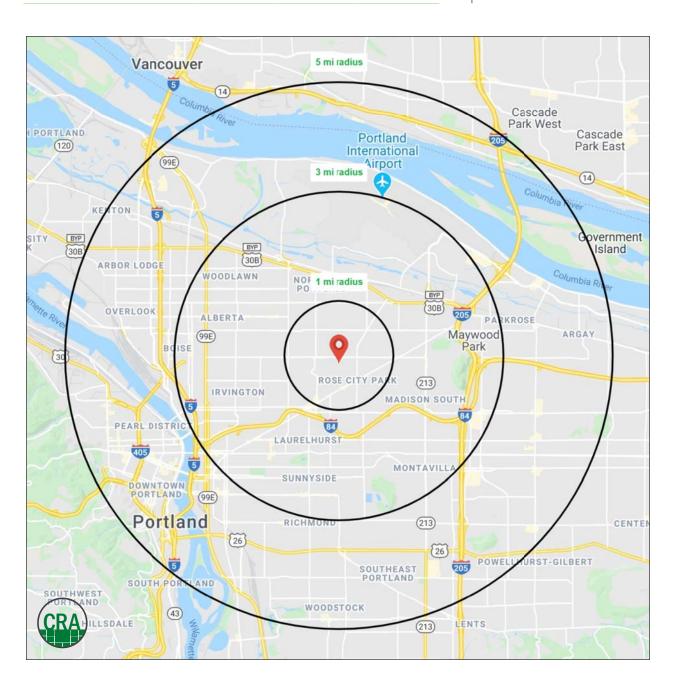

#### **DEMOGRAPHIC SUMMARY**

PORTLAND, OR

| Source: Regis – SitesUSA (2021) | 1 MILE    | 3 MILE    | 5 MILE    |
|---------------------------------|-----------|-----------|-----------|
| Estimated Population 2021       | 24,487    | 186,589   | 432,705   |
| Projected Population 2026       | 25,011    | 194,348   | 451,245   |
| Average HH Income               | \$120,419 | \$104,629 | \$97,854  |
| Median Home Value               | \$517,495 | \$506,378 | \$477,833 |
| Daytime Demographics 16+        | 13,760    | 159,675   | 473,983   |
| Some College or Higher          | 85.8%     | 82.5%     | 79.4%     |

\$120,419
Average Household Income

1 MILE RADIUS

**37.4** Median Age

### **Summary Profile**

2000-2010 Census, 2021 Estimates with 2026 Projections Calculated using Weighted Block Centroid from Block Groups

Lat/Lon: 45.5485/-122.6116

| Fremont Retail Space                                                                                                                                                           | 1 mi      | 3 mi      | 5 mi     |
|--------------------------------------------------------------------------------------------------------------------------------------------------------------------------------|-----------|-----------|----------|
|                                                                                                                                                                                | radius    | radius    | radius   |
| Portland, OR 97213                                                                                                                                                             |           |           | . aa.as  |
| Population                                                                                                                                                                     |           |           |          |
| 2021 Estimated Population                                                                                                                                                      | 24,487    | 186,589   | 432,705  |
| 2026 Projected Population                                                                                                                                                      | 25,011    | 194,348   | 451,245  |
| 2010 Census Population                                                                                                                                                         | 22,771    | 164,510   | 374,243  |
| 2000 Census Population                                                                                                                                                         | 22,333    | 160,292   | 346,228  |
| Projected Annual Growth 2021 to 2026                                                                                                                                           | 0.4%      | 0.8%      | 0.9%     |
| Historical Annual Growth 2000 to 2021                                                                                                                                          | 0.5%      | 0.8%      | 1.2%     |
| 2021 Median Age                                                                                                                                                                | 39.8      | 37.4      | 37.5     |
| Households                                                                                                                                                                     |           |           |          |
| 2021 Estimated Households                                                                                                                                                      | 10,504    | 84,715    | 203,892  |
| 2026 Projected Households                                                                                                                                                      | 11,082    | 91,315    | 220,522  |
| 2010 Census Households                                                                                                                                                         | 9,436     | 71,445    | 167,097  |
| 2000 Census Households                                                                                                                                                         | 9,216     | 67,715    | 151,373  |
| Projected Annual Growth 2021 to 2026                                                                                                                                           | 1.1%      | 1.6%      | 1.6%     |
| Historical Annual Growth 2000 to 2021                                                                                                                                          | 0.7%      | 1.2%      | 1.7%     |
| Race and Ethnicity                                                                                                                                                             |           |           |          |
| 2021 Estimated White                                                                                                                                                           | 78.6%     | 73.7%     | 72.9%    |
| 2021 Estimated Black or African American                                                                                                                                       | 6.1%      | 9.2%      | 7.6%     |
| 2021 Estimated Asian or Pacific Islander                                                                                                                                       | 7.2%      | 6.7%      | 8.8%     |
| 2021 Estimated American Indian or Native Alaskan                                                                                                                               | 0.6%      | 1.0%      | 1.0%     |
| 2021 Estimated Other Races                                                                                                                                                     | 7.4%      | 9.4%      | 9.6%     |
| 2021 Estimated Hispanic                                                                                                                                                        | 7.3%      | 10.7%     | 10.5%    |
| Income                                                                                                                                                                         |           |           |          |
| 2021 Estimated Average Household Income                                                                                                                                        | \$120,419 | \$104,629 | \$97,854 |
| 2021 Estimated Median Household Income                                                                                                                                         | \$104,831 | \$85,552  | \$78,389 |
| 2021 Estimated Per Capita Income                                                                                                                                               | \$51,733  | \$47,733  | \$46,461 |
| Education (Age 25+)                                                                                                                                                            | 1.,       | , , , , , | , ,, ,   |
| 2021 Estimated Elementary (Grade Level 0 to 8)                                                                                                                                 | 1.6%      | 2.1%      | 2.7%     |
| 2021 Estimated Some High School (Grade Level 9 to 11)                                                                                                                          | 2.2%      | 2.8%      | 3.5%     |
| 2021 Estimated High School Graduate                                                                                                                                            | 10.5%     | 12.6%     | 14.5%    |
| 2021 Estimated Some College                                                                                                                                                    | 17.4%     | 18.9%     | 19.8%    |
| 2021 Estimated Associates Degree Only                                                                                                                                          | 6.4%      | 6.3%      | 6.7%     |
| 2021 Estimated Bachelors Degree Only                                                                                                                                           | 34.9%     | 33.7%     | 31.5%    |
| 2021 Estimated Bachetors Degree 2021 Estimated Graduate Degree                                                                                                                 | 27.0%     | 23.6%     | 21.4%    |
| Business                                                                                                                                                                       | 27.070    | 23.070    | 21.470   |
| 2021 Estimated Total Businesses                                                                                                                                                | 1,523     | 13,056    | 35,229   |
| 2021 Estimated Total Engloyees                                                                                                                                                 | 7,210     | 110,090   | 347,781  |
| 2021 Estimated Total Employees 2021 Estimated Employee Population per Business                                                                                                 | 7,210     | 110,090   | 9.9      |
| 2021 Estimated Employee Population per Business 2021 Estimated Residential Population per Business                                                                             | 16.1      | 14.3      | 12.3     |
| 2021 Estimated Residential Population per Business  62021 Sites USA Chandler Arizona 480-491-1112 Demographic Source: Applied Geographic Solutions 5/2021 TIGER Geography - PS |           | 14.5      | 12.3     |