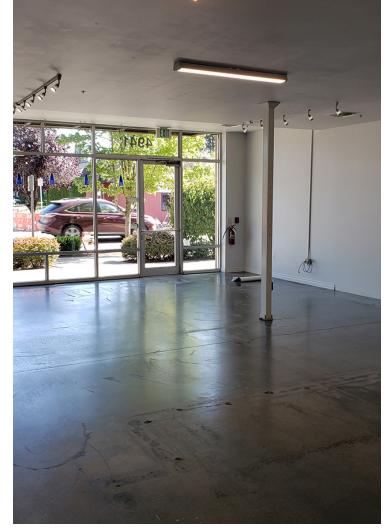

#### **AVAILABLE SPACE**

- 2,232 SF retail or restaurant space Second generation café
- 1,071 SF retail or office space
   Second generation frozen yogurt shop

Spaces can be combined for 3,303 SF

PLEASE DO NOT DISTURB TENANTS

#### HIGHLIGHTS

- Prime location on the busy NE Fremont commercial corridor
- Second generation spaces with plumbing, HVAC, lighting, and ADA bathrooms in place
- Outdoor seating available
- Local ownership
- Nearby tenants include Stanich's, Eclectic Kitchen, Hi-Top Tavern, Bikram Yoga, Pip's Doughnuts, Amalfi's Italian, Pizza Nostra, Bang Bang Thai, and many more!