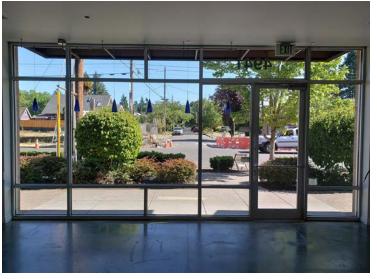

#### **AVAILABLE SPACE**

- 2,232 SF retail or restaurant space Second generation café
- 1,071 SF retail or office space
   Second generation frozen yogurt shop

Spaces can be combined for 3,303 SF

PLEASE DO NOT DISTURB TENANTS

#### HIGHLIGHTS

- Prime location on the busy NE Fremont commercial corridor
- Second generation spaces with plumbing, HVAC, lighting, and ADA bathrooms in place
- Outdoor seating available
- Local ownership
- Nearby tenants include Stanich's, Eclectic Kitchen, Hi-Top Tavern, Bikram Yoga, Pip's Doughnuts, Amalfi's Italian, Pizza Nostra, Bang Bang Thai, and many more!