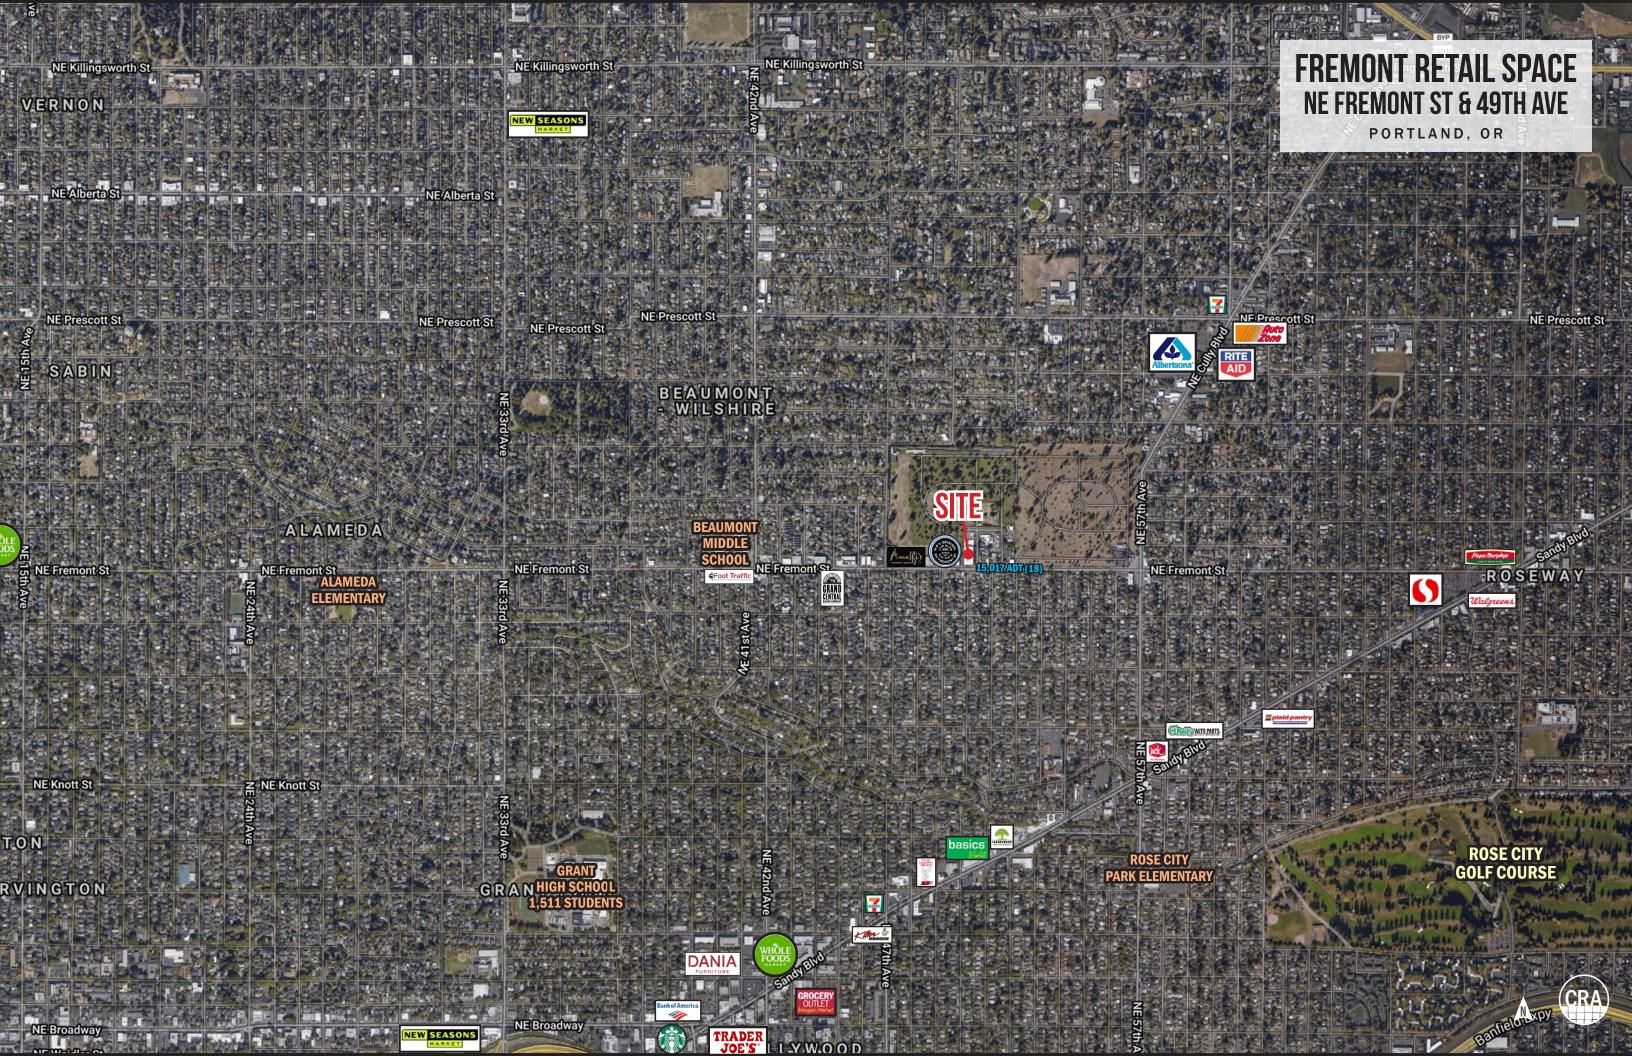

#### **ADDRESS**

NE Fremont St and 49th Ave. Portland, OR

#### HIGHLIGHTS

- Prime location on the busy NE Fremont commercial corridor
- Second generation spaces with plumbing, HVAC, lighting, and ADA bathrooms in place
- Outdoor seating available
- Local ownership
- Nearby tenants include Stanich's, Eclectic Kitchen, Hi-Top Tavern, Bikram Yoga, Pip's Doughnuts, Amalfi's Italian, Pizza Nostra, Bang Bang Thai, and many more!

#### TRAFFIC COUNTS

**NE Fremont** - 15,017 ADT ('18)