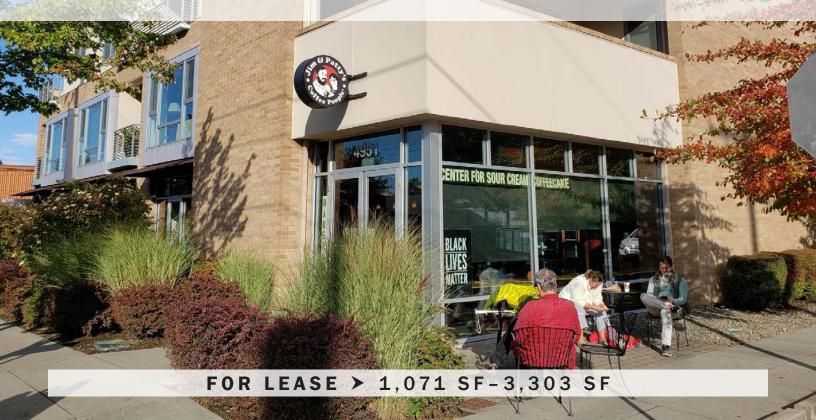

# FREMONT RETAIL SPACE

#### **ADDRESS**

NE Fremont St and 49th Ave. Portland, OR

#### **AVAILABLE SPACE**

- 2,232 SF retail or restaurant space Second generation café
- 1,071 SF retail or office space
   Second generation frozen yogurt shop

Spaces can be combined for 3,303 SF

PLEASE DO NOT DISTURB TENANTS

#### HIGHLIGHTS

- Prime location on the busy NE Fremont commercial corridor
- Second generation spaces with plumbing, HVAC, lighting, and ADA bathrooms in place
- Outdoor seating available
- Local ownership
- Nearby tenants include Stanich's, Eclectic Kitchen, Hi-Top Tavern, Bikram Yoga, Pip's Doughnuts, Amalfi's Italian, Pizza Nostra, Bang Bang Thai, and many more!