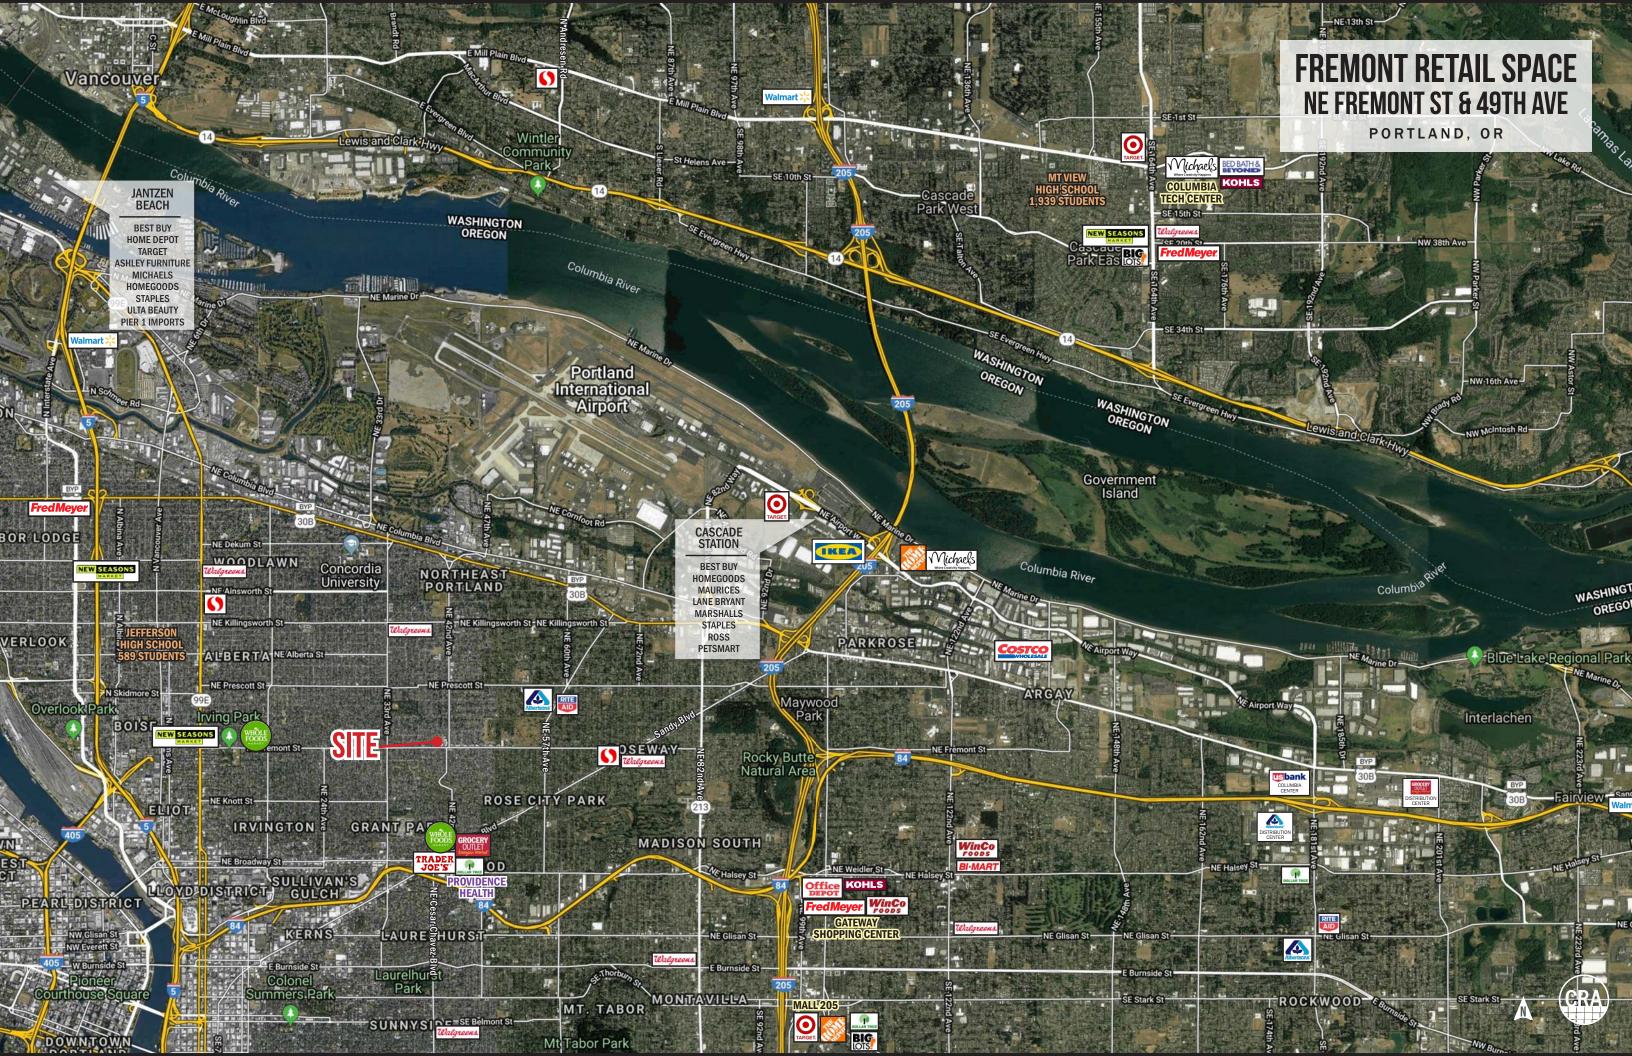

#### **ADDRESS**

NE Fremont St and 49th Ave. Portland, OR

#### HIGHLIGHTS

- Prime location on the busy NE Fremont commercial corridor
- Second generation spaces with plumbing, HVAC, lighting, and ADA bathrooms in place
- Outdoor seating available
- Local ownership
- Nearby tenants include Stanich's, Eclectic Kitchen, Hi-Top Tavern, Bikram Yoga, Pip's Doughnuts, Amalfi's Italian, Pizza Nostra, Bang Bang Thai, and many more!

#### TRAFFIC COUNTS

**NE Fremont** - 15,017 ADT ('18)