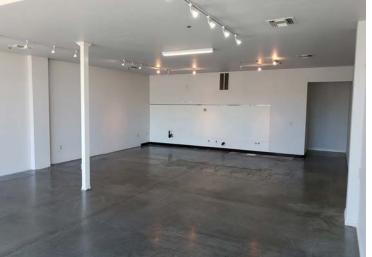

#### **AVAILABLE SPACE**

- 2,232 SF retail or restaurant space Second generation café
- 1,071 SF retail or office space
   Second generation frozen yogurt shop

Spaces can be combined for 3,303 SF

PLEASE DO NOT DISTURB TENANTS

#### HIGHLIGHTS

- Prime location on the busy NE Fremont commercial corridor
- Second generation spaces with plumbing, HVAC, lighting, and ADA bathrooms in place
- Outdoor seating available
- Local ownership
- Nearby tenants include Stanich's, Eclectic Kitchen, Hi-Top Tavern, Bikram Yoga, Pip's Doughnuts, Amalfi's Italian, Pizza Nostra, Bang Bang Thai, and many more!